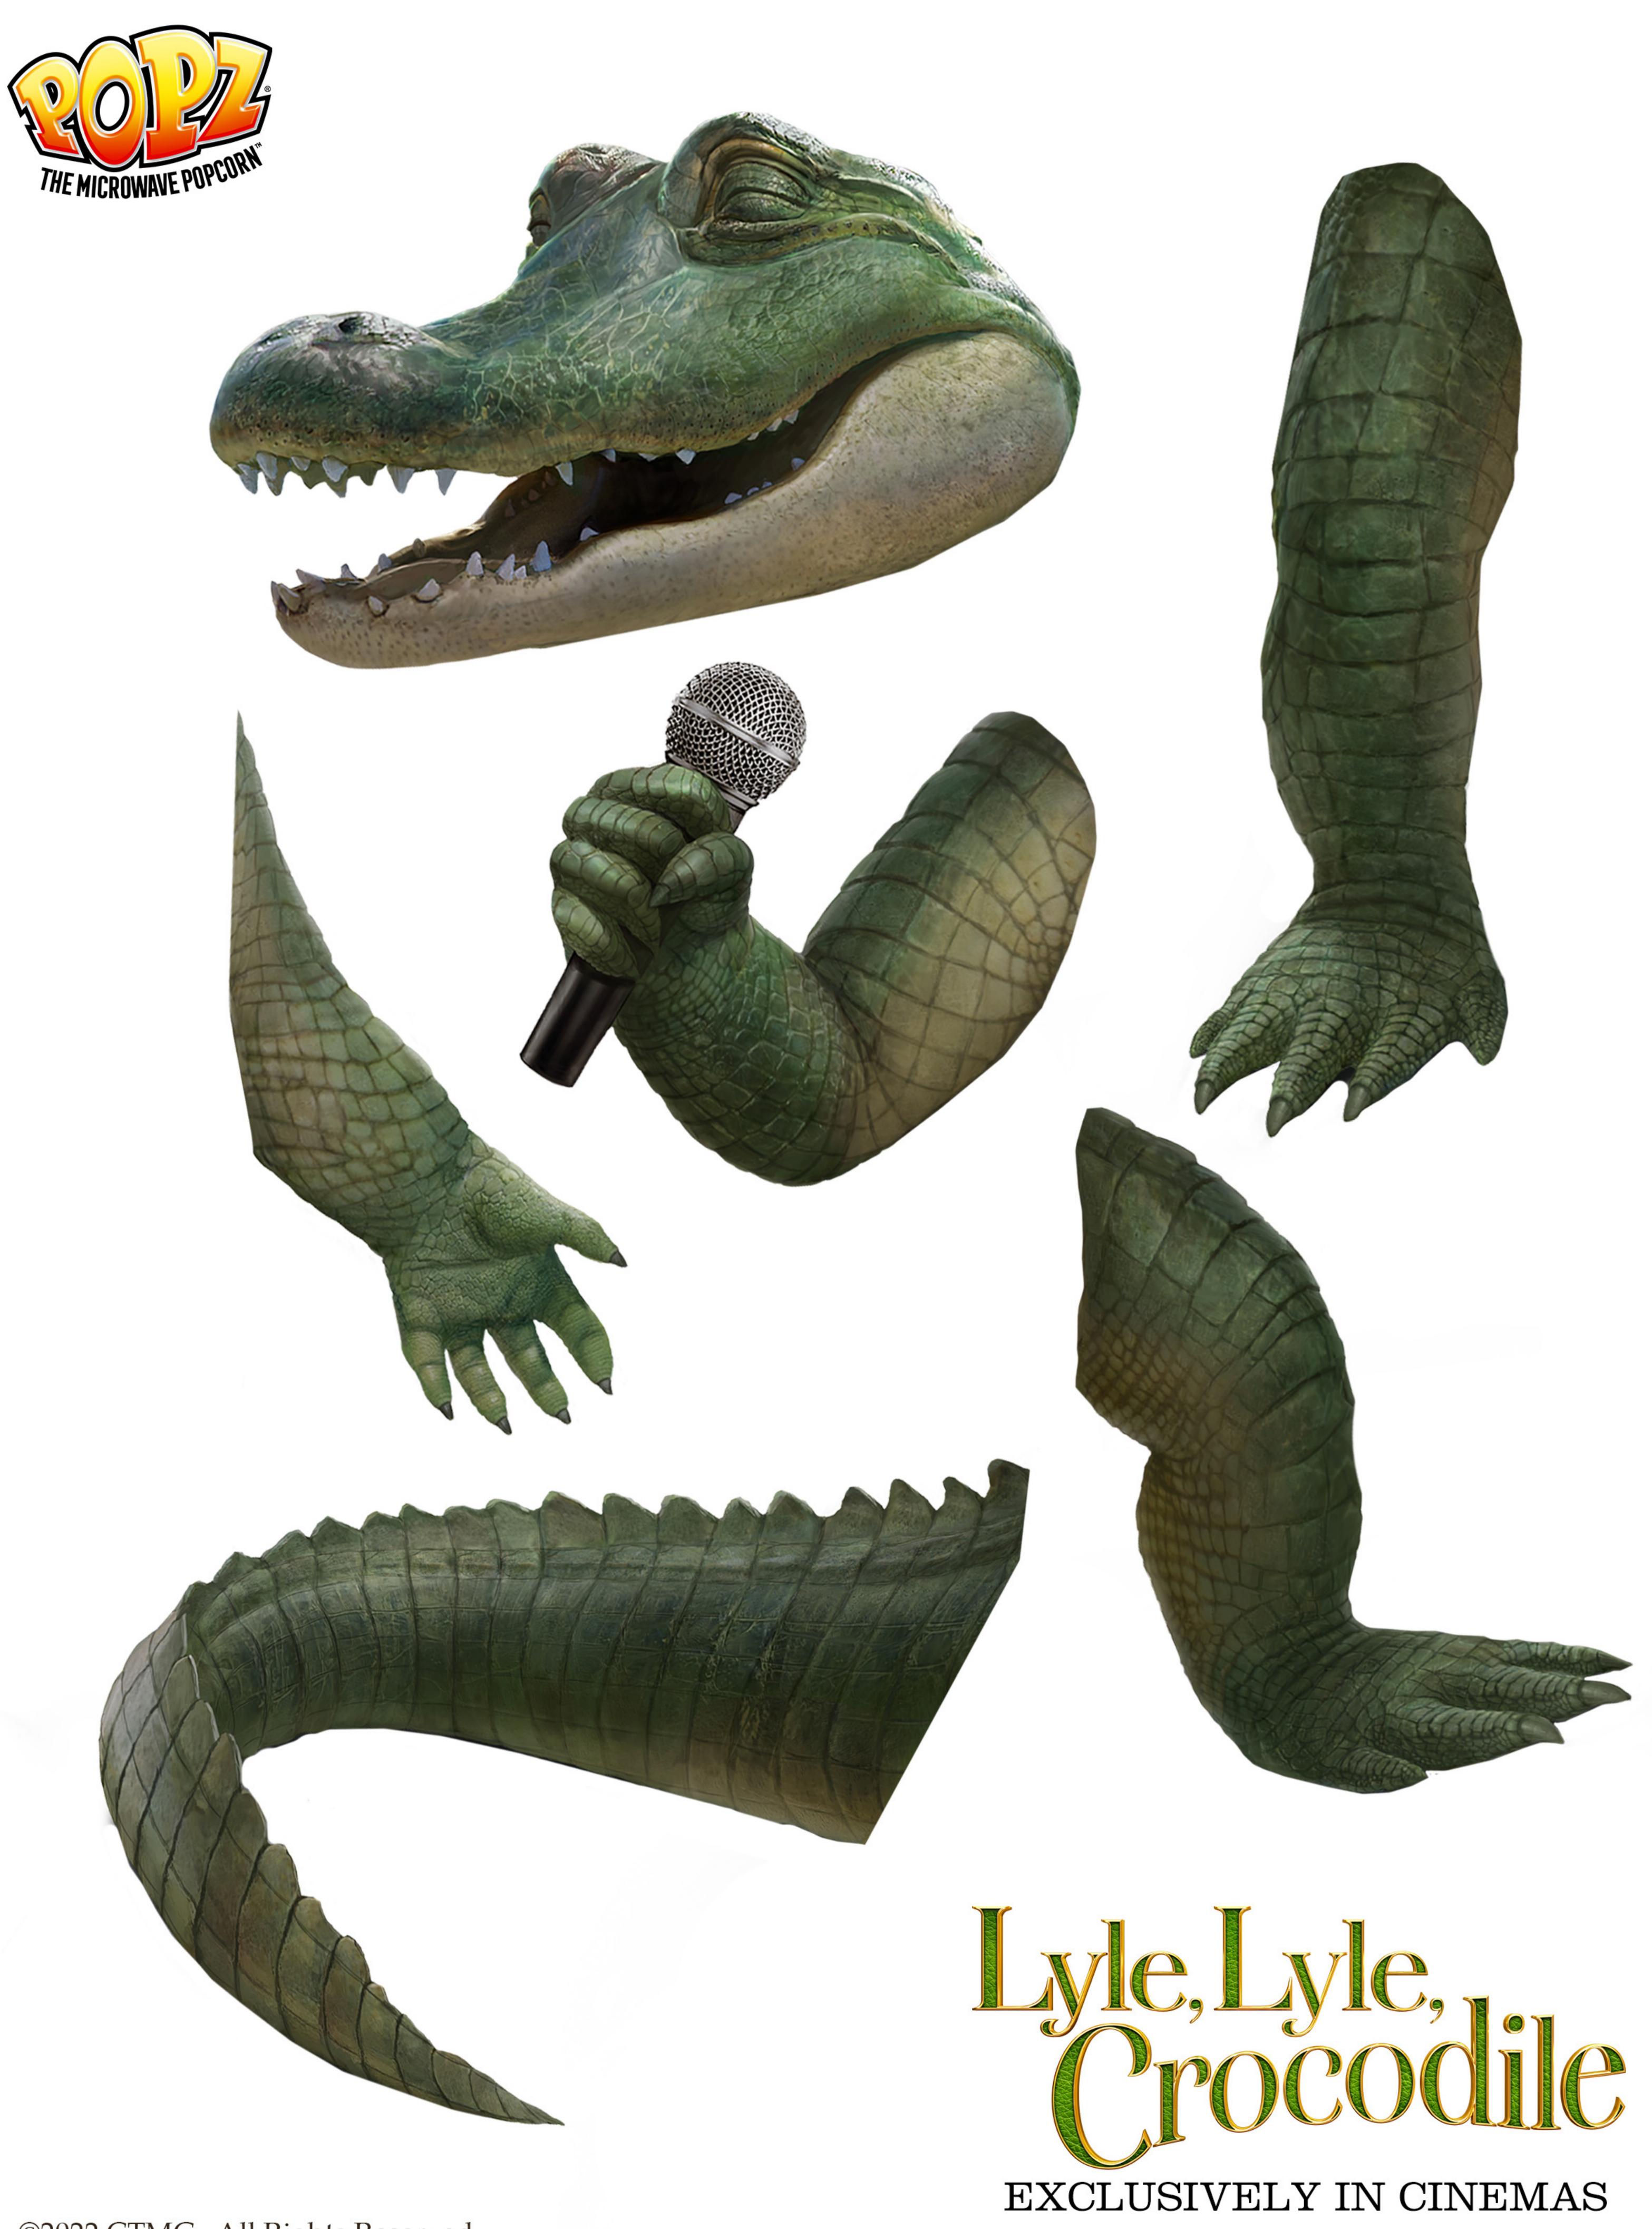

## MAKE YOUR OWN LYLL.

All you need is a paper lunch bag (5" wide), some art supplies and your imagination to make your very own Lyle the crocodile!

Kids, get your parent's permission or supervision!

You can do this project with any crafting supplies you have at home, including:

- Markers / Crayons for coloring -

- Safety Scissors -

- Red, Green & Yellow Construction Paper -

- Glue Stick -

- Cut out or color a large green oval for Lyle's body and a slightly smaller, yellow oval for his belly.
- Cut out Lyle's head, arms, legs and tail.
- Turn your paper bag upside down so the bottom is at the top.
  Glue Lyle's head to the flap.
- On the main part of the bag, glue down Lyle's tail, then green body and yellow belly. Then add his arms and legs.
- Finish your creation off by coloring or cutting out 3 pieces of red paper (1 long, 2 short) to make his scarf!

# MAKE YOUR OWN

Have an adult help you cut around the top and bottom images.

Then, use a glue stick to glue the images to a 5" wide paper lunch bag to make Lyle the crocodile!

EXCLUSIVELY IN CINEMAS

EXCLUSIVELY IN CINEMAS