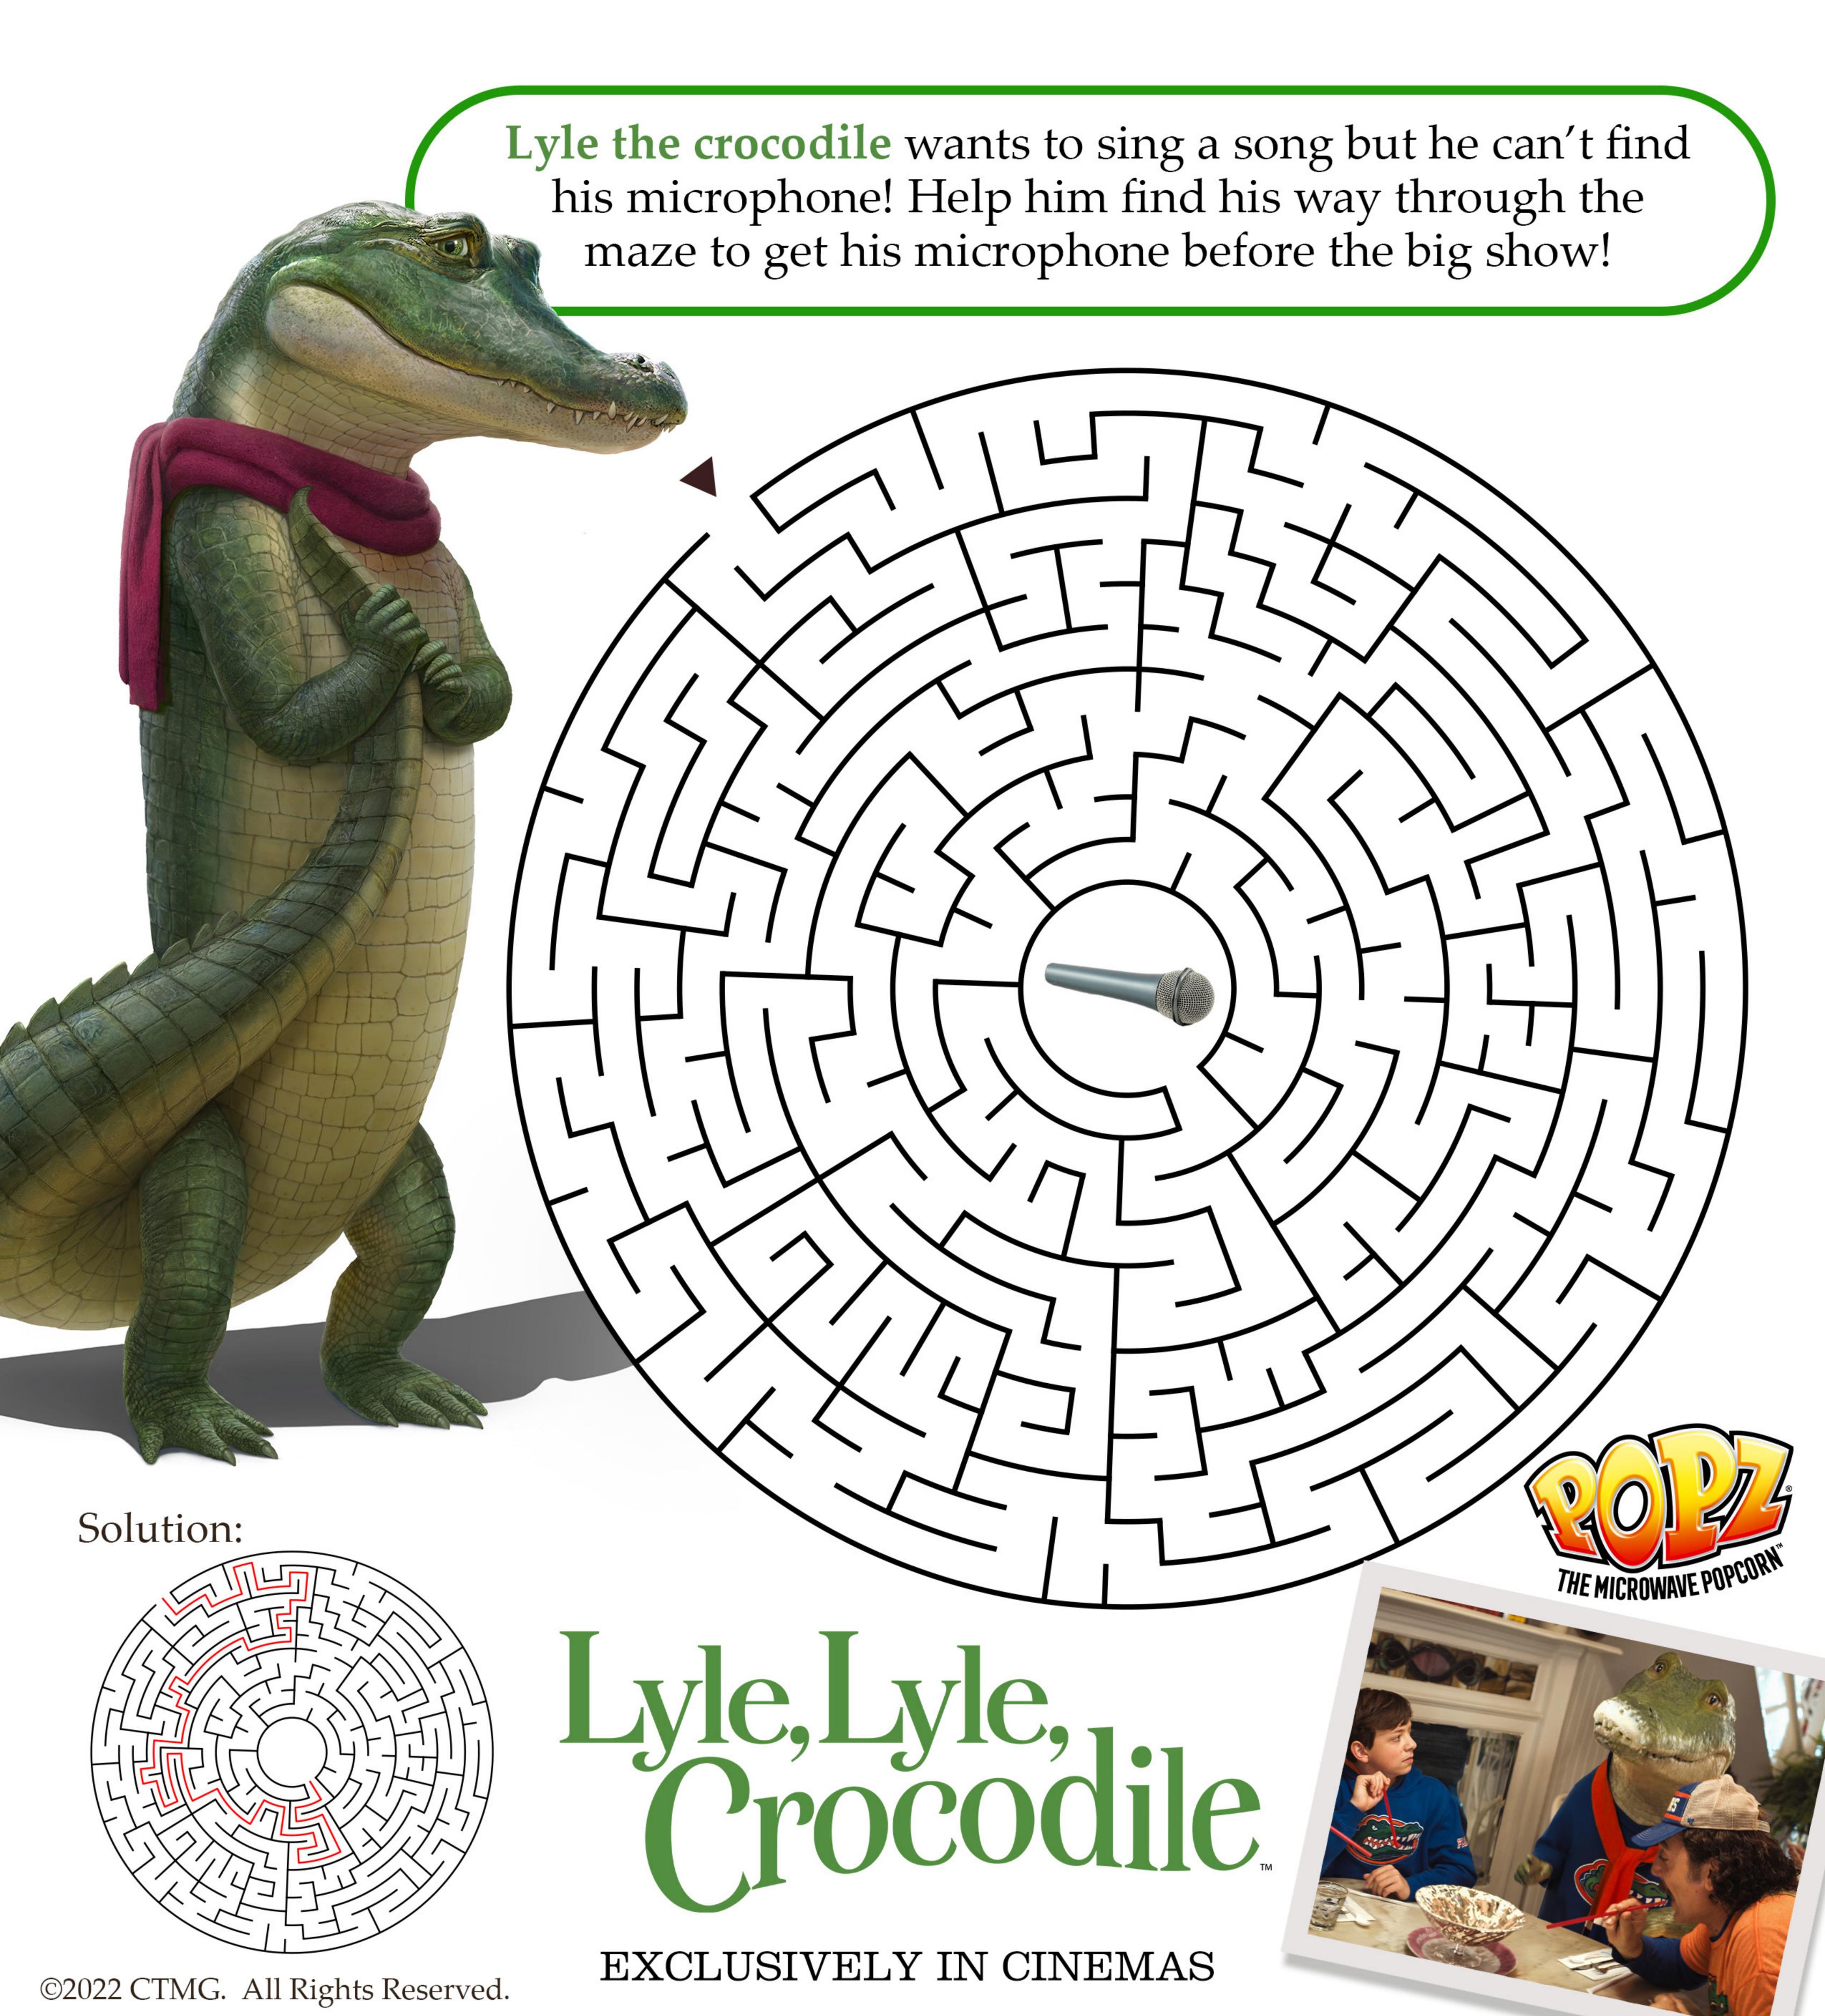

## CROCTHE MIC!



## MAKE YOUR OWN LYLL.

All you need is a paper lunch bag (5" wide), some art supplies and your imagination to make your very own Lyle the crocodile!

Kids, get your parent's permission or supervision!

You can do this project with any crafting supplies you have at home, including:

- Markers / Crayons for coloring -

- Safety Scissors -

- Red, Green & Yellow Construction Paper -

- Glue Stick -

- Cut out or color a large green oval for Lyle's body and a slightly smaller, yellow oval for his belly.
- Cut out Lyle's head, arms, legs and tail.
- Turn your paper bag upside down so the bottom is at the top.
  Glue Lyle's head to the flap.
- On the main part of the bag, glue down Lyle's tail, then green body and yellow belly. Then add his arms and legs.
- Finish your creation off by colorin