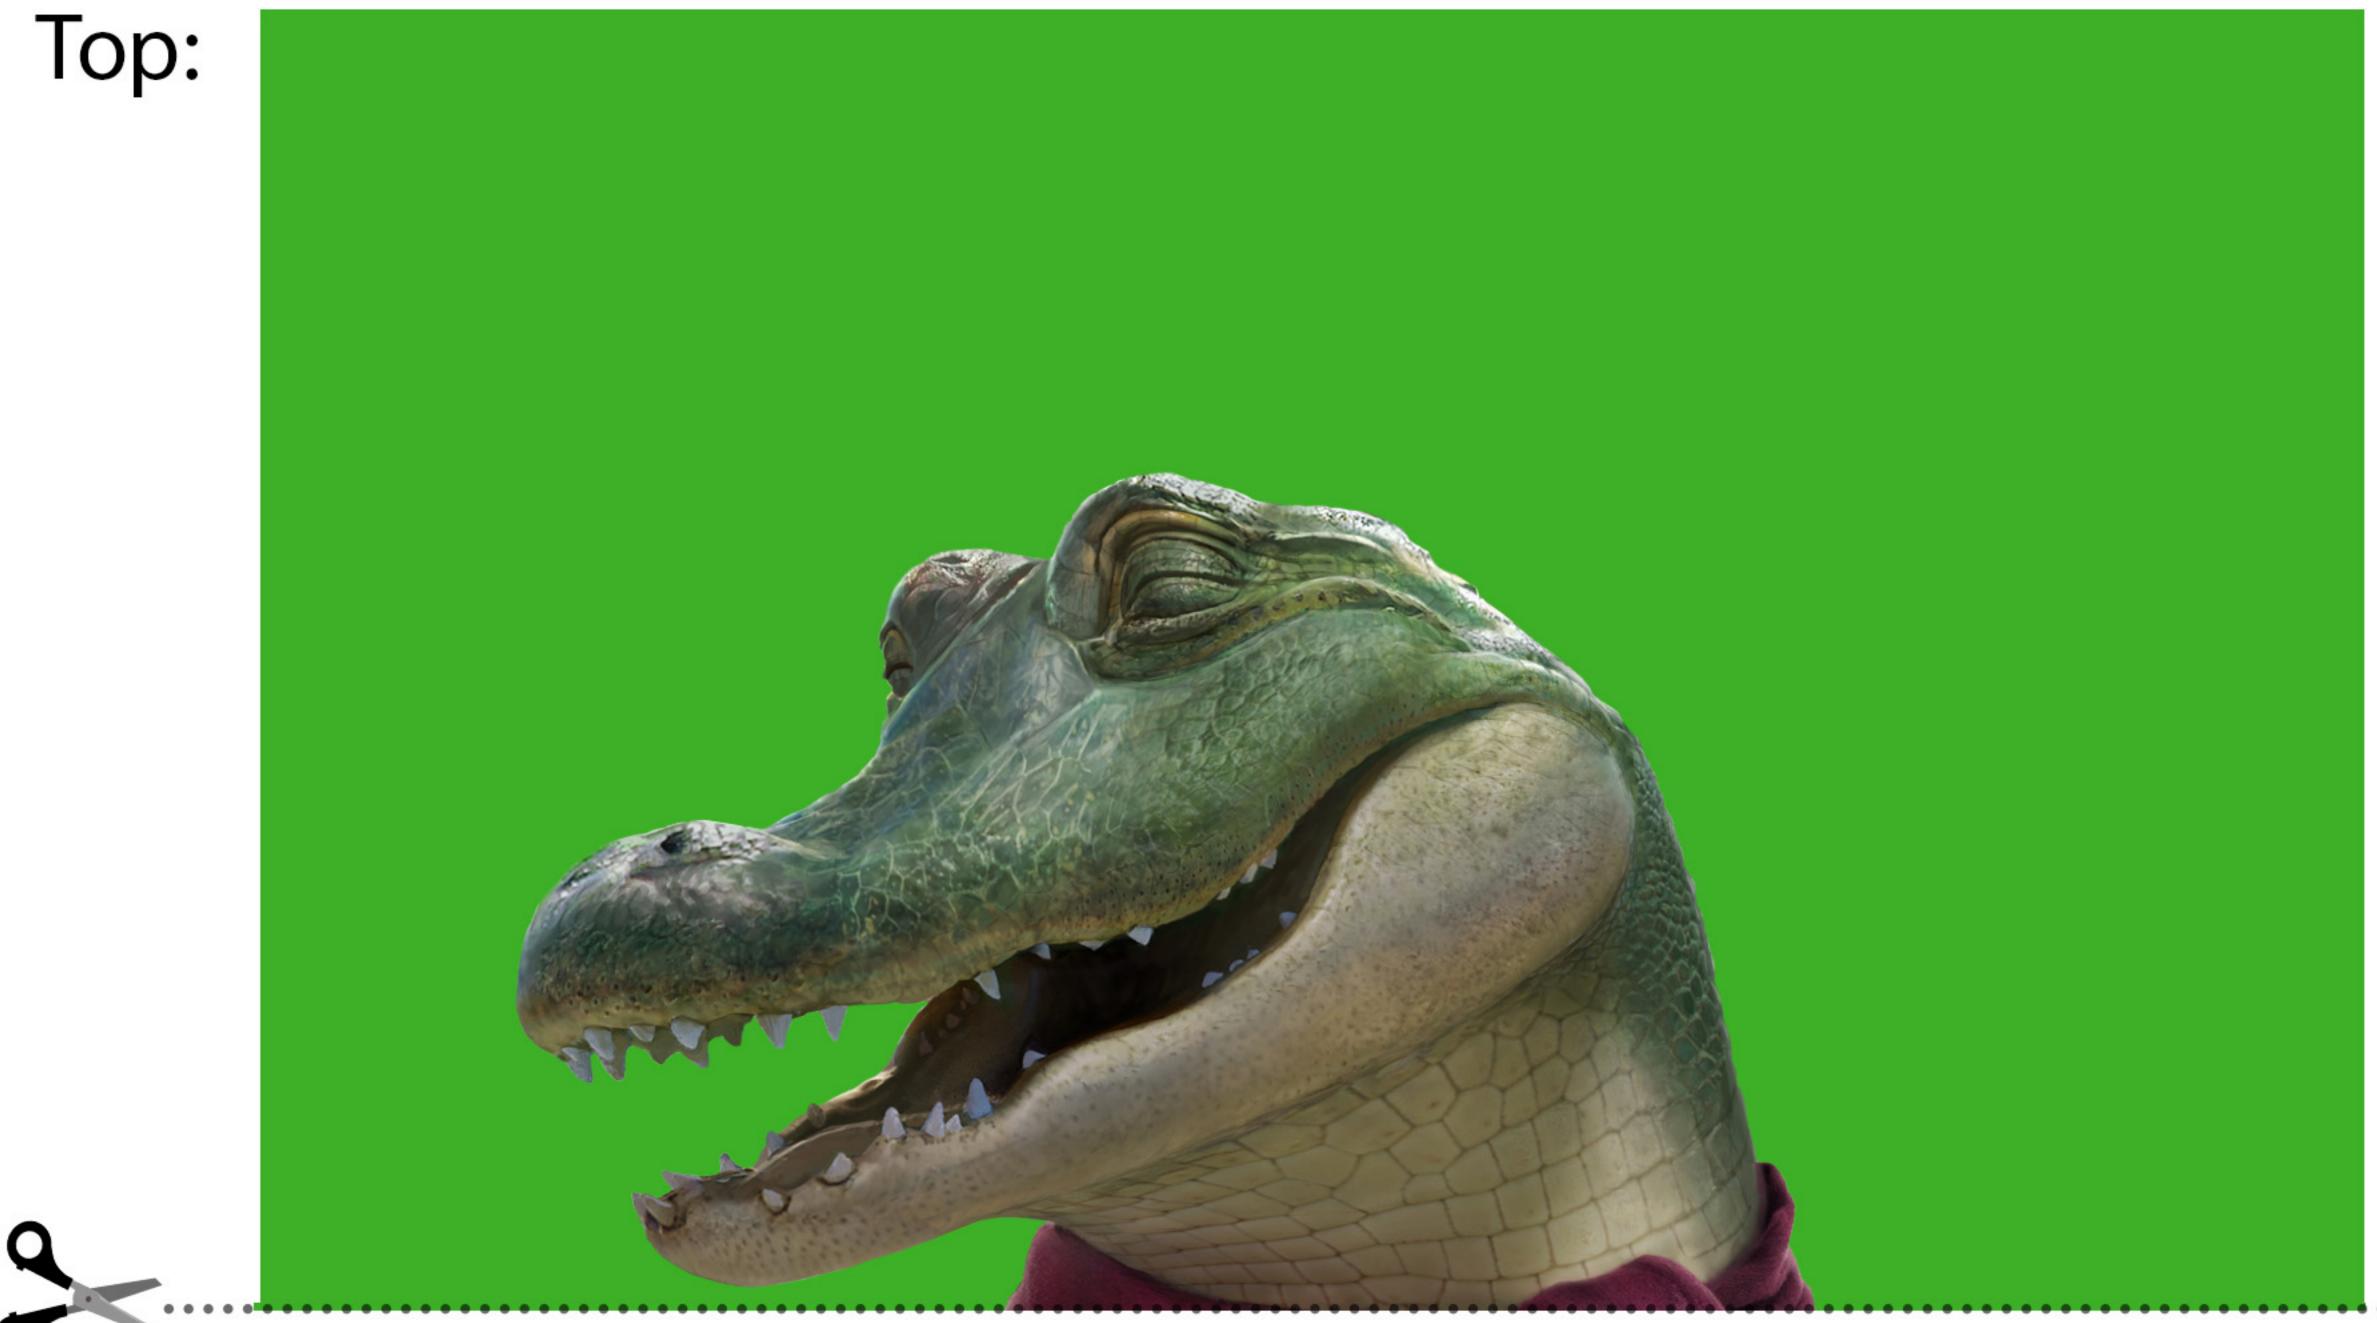

# MAKE YOUR OWN

Have an adult help you cut around the top and bottom images.

Then, use a glue stick to glue the images to a 5" wide paper lunch bag to make Lyle the crocodile!

EXCLUSIVELY IN CINEMAS

EXCLUSIVELY IN CINEMAS