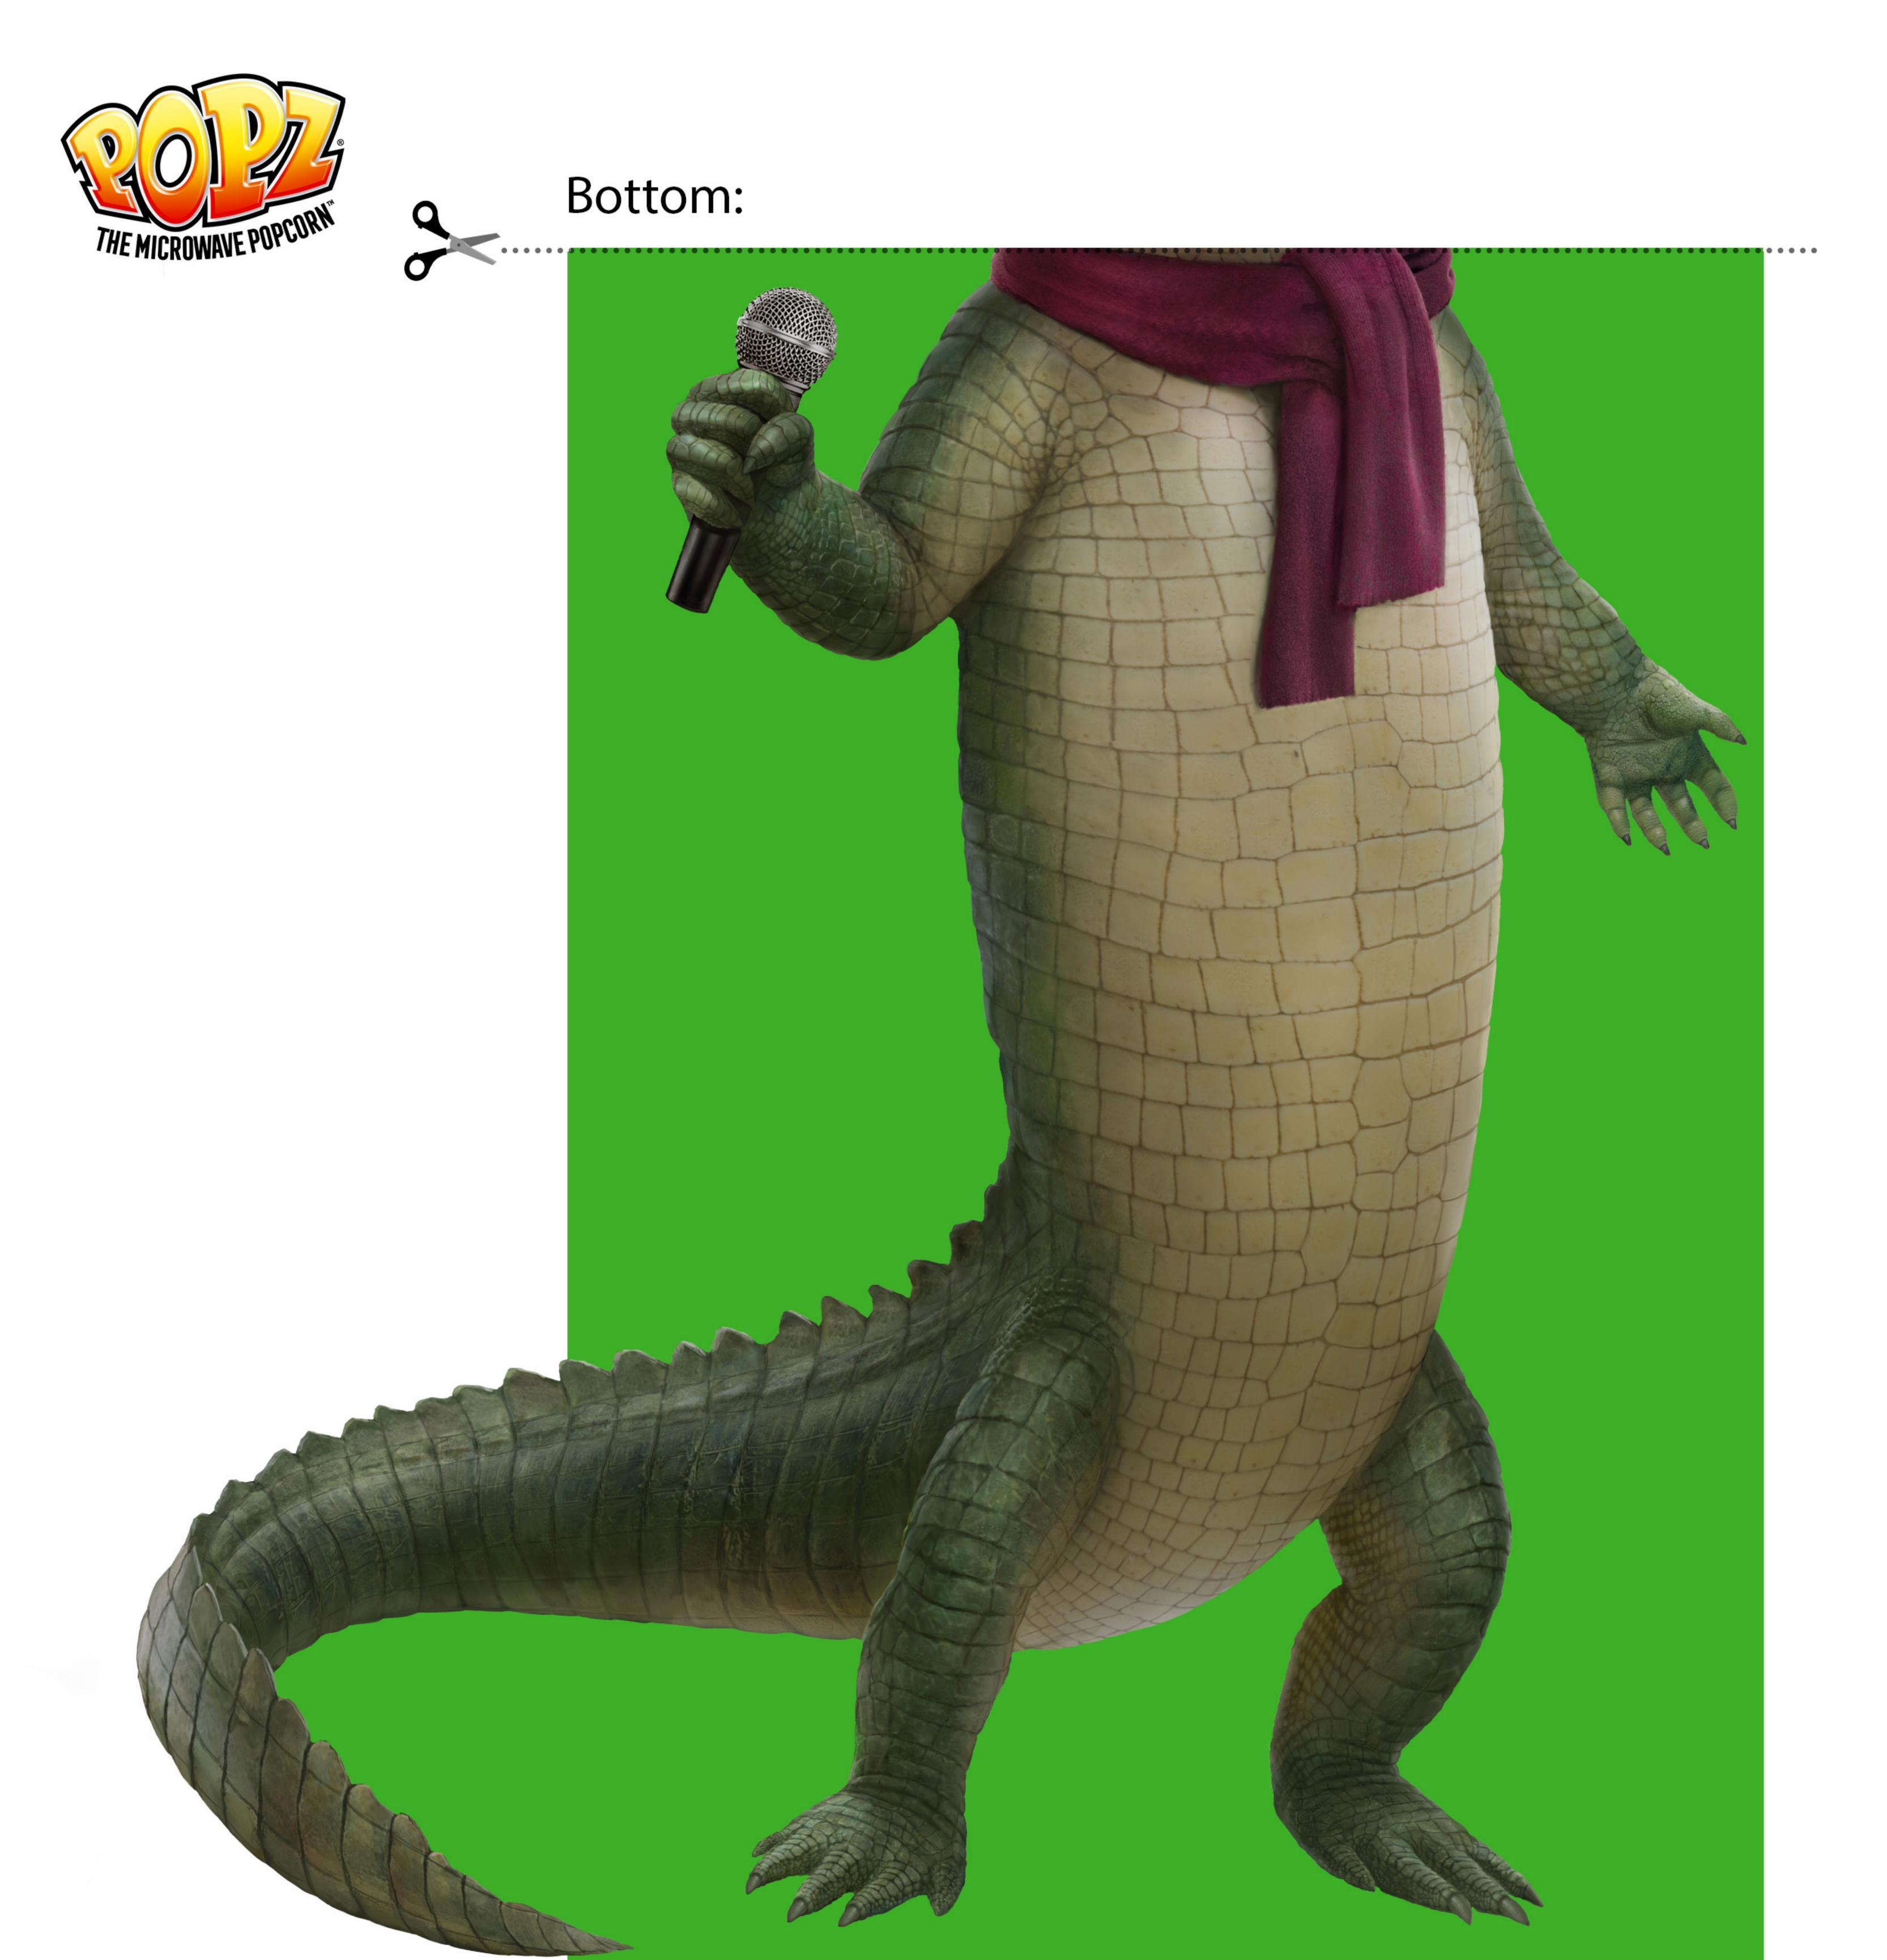

# MAKE YOUR OWN

Have an adult help you cut around the top and bottom images.

Then, use a glue stick to glue the images to a 5" wide paper lunch bag to make Lyle the crocodile!

EXCLUSIVELY IN CINEMAS

EXCLUSIVELY IN CINEMAS