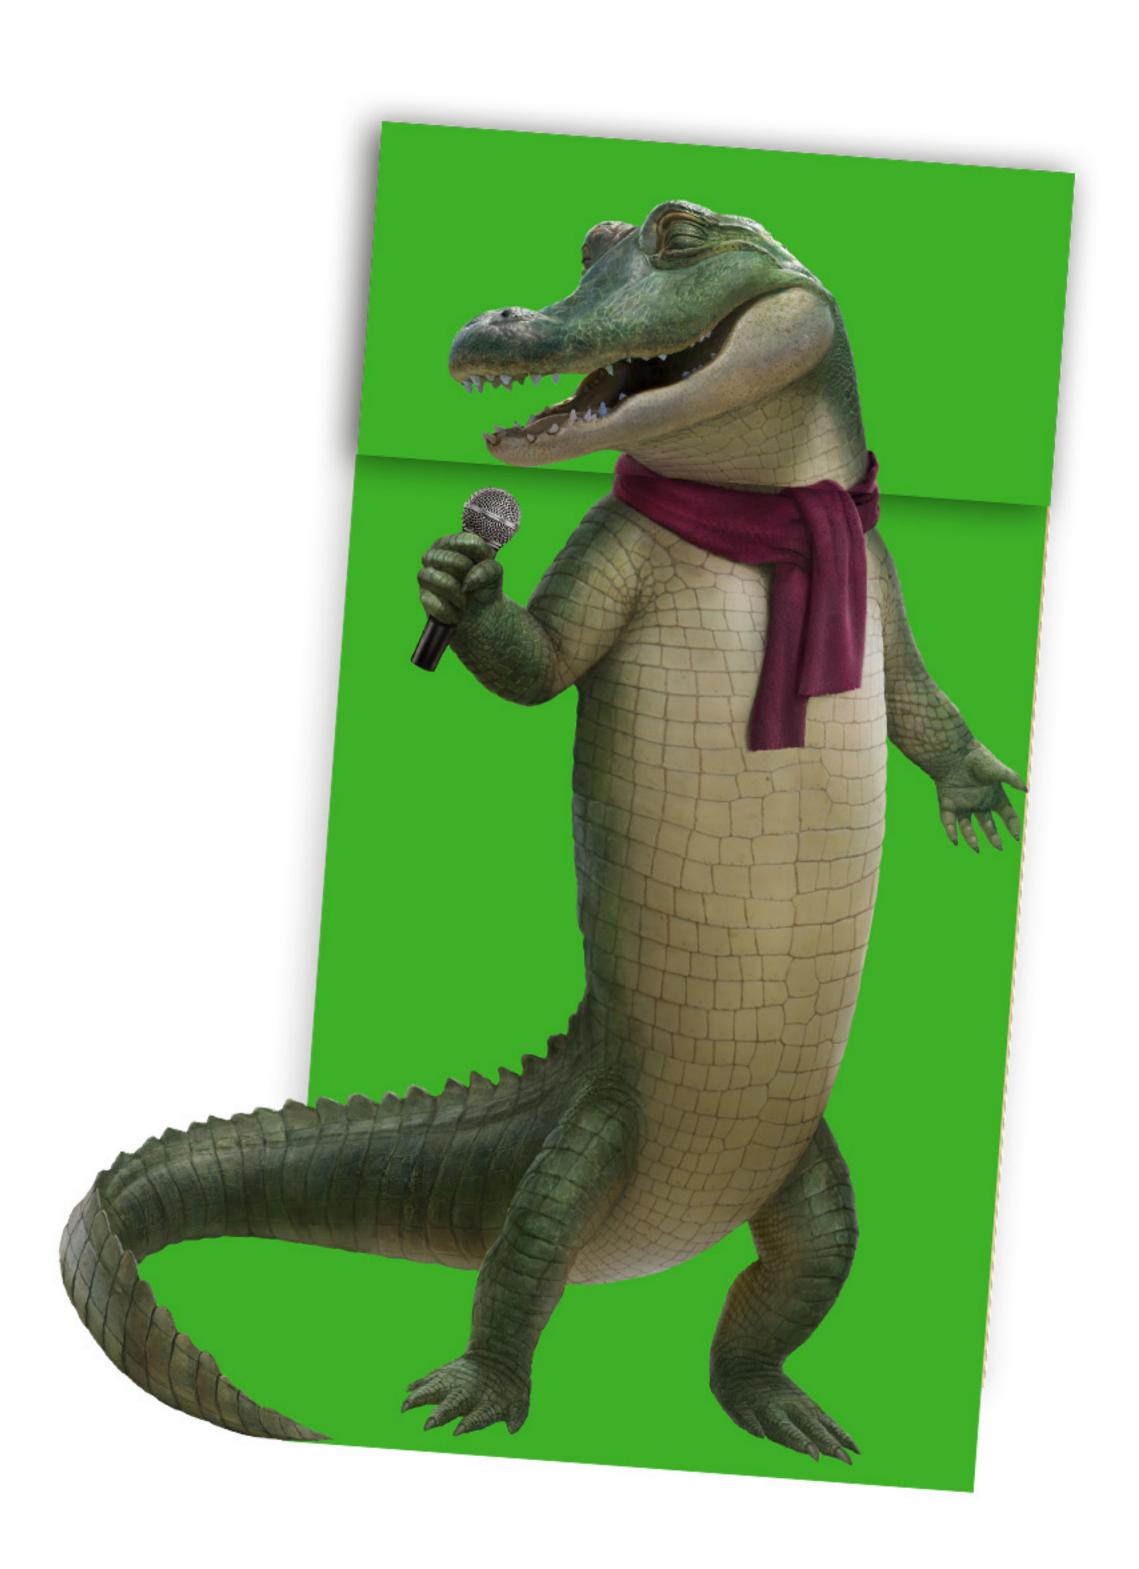

## MAKE YOUR OWN LYLL.

All you need is a paper lunch bag (5" wide), some art supplies and your imagination to make your very own Lyle the crocodile!

Kids, get your parent's permission or supervision!

You can do this project with any crafting supplies you have at home, including:

- Markers / Crayons for coloring -

- Safety Scissors -

- Red, Green & Yellow Construction Paper -

- Glue Stick -

- Cut out or color a large green oval for Lyle's body and a slightly smaller, yellow oval for his belly.
- Cut out Lyle's head, arms, legs and tail.
- Turn your paper bag upside down so the bottom is at the top.
  Glue Lyle's head to the flap.
- On the main part of the bag, glue down Lyle's tail, then green body and yellow belly. Then add his arms and legs.
- Finish your creation off by coloring or cutting out 3 pieces of red paper (1 long, 2 short) to make his scarf!

# MAKE YOUR OWN

Have an adult help you cut around the top and bottom images.

Then, use a glue stick to glue the images to a 5" wide paper lunch bag to make Lyle the crocodile!

EXCLUSIVELY IN CINEMAS

EXCLUSIVELY IN CINEMAS